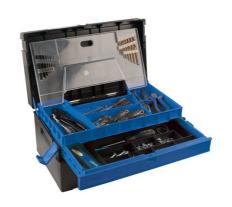

## Organiser Tool Box 500mm (19.5")

A robust 19.5" tool box ideal for carrying hand tools, including cordless tools together with parts and accessories. It features a slide out tool organiser suitable for drill bits and hex keys, together with a removable tool tray suitable for organizing small parts, spares and consumables, and the lid includes a padlock hole for extra security (padlock available separately). Ideal for automotive technicians, electricians, jewellers, modellers, hobbyists and DIYers.

## **Additional Information**

- Plastic tool box featuring a sliding storage tray with integral drill bit & tool storage, removable tote organiser tray & non-slip rubber feet.
- Overall dimensions: 500 x 290 x 240mm.
- Manufactured from impact resistant Polypropylene (PP) plastic with ABS clips.
- · Lid includes hole to secure padlock. For padlocks, please see Laser Part Nos. 0496 (25mm) & 0497 (30mm).
- 380mm (15") toolbox also available, please see Part No. 8651.