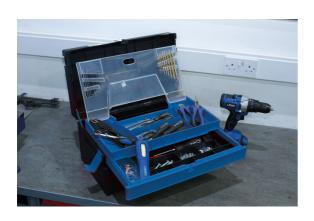

## Organiser Tool Box 500mm (19.5")

A robust 19.5" tool box ideal for carrying hand tools, including cordless tools together with parts and accessories. It features a slide out tool organiser suitable for drill bits and hex keys, together with a removable tool tray suitable for organizing small parts, spares and consumables, and the lid includes a padlock hole for extra security (padlock available separately). Ideal for automotive technicians, electricians, jewellers, modellers, hobbyists and DIYers.