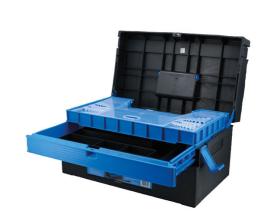

## Organiser Tool Box 500mm (19.5")

A robust 19.5" tool box ideal for carrying hand tools, including cordless tools together with parts and accessories. It features a slide out tool organiser suitable for drill bits and hex keys, together with a removable tool tray suitable for organizing small parts, spares and consumables, and the lid includes a padlock hole for extra security (padlock available separately). Ideal for automotive technicians, electricians, jewellers, modellers, hobbyists and DIYers.

## **Additional Information**

- Plastic tool box featuring a sliding storage tray with integral drill bit & tool storage, removable tote organiser tray & non-slip rubber feet.
- Overall dimensions: 500 x 290 x 240mm.
- Manufactured from impact resistant Polypropylene (PP) plastic with ABS clips.
- · Lid includes hole to secure padlock. For padlocks, please see Laser Part Nos. 0496 (25mm) & 0497 (30mm).
- 380mm (15") toolbox also available, please see Part No. 8651.