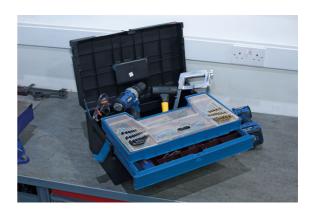

## Organiser Tool Box 500mm (19.5")

A robust 19.5" tool box ideal for carrying hand tools, including cordless tools together with parts and accessories. It features a slide out tool organiser suitable for drill bits and hex keys, together with a removable tool tray suitable for organizing small parts, spares and consumables, and the lid includes a padlock hole for extra security (padlock available separately). Ideal for automotive technicians, electricians, jewellers, modellers, hobbyists and DIYers.

## **Additional Information**

- Plastic tool box featuring a sliding storage tray with integral drill bit & tool storage, removable tote organiser tray & non-slip rubber feet.
- Overall dimensions: 500 x 290 x 240mm.
- Manufactured from impact resistant Polypropylene (PP) plastic with ABS clips.
- · Lid includes hole to secure padlock. For padlocks, please see Laser Part Nos. 0496 (25mm) & 0497 (30mm).
- 380mm (15") toolbox also available, please see Part No. 8651.